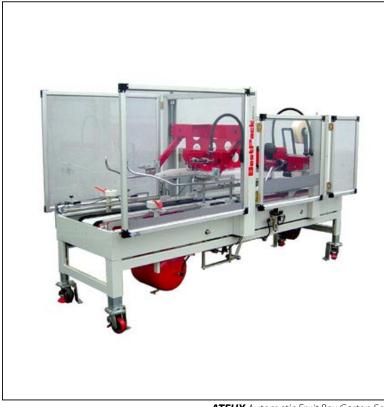

## series overview -

The BestPack® ATFUX Series carton sealer is an operator free carton sealing machine, using pressure sensitive tape, designed to cater to heavy duty needs of packing houses using HSC cartons. Great for use in packaging oranges, potatoes, or apples.

All systems incorporate our exclusive pop out pressure sensitive "High Speed" tape heads with patented tab adjustment.

**ATFUX** Automatic Fruit Box Carton Sealer

major features

- Self Centering Guide Rails
- Adjustable Compression Rollers
- Width/Height Adjustment on either side of machine
- Drive Belts are Equipped w/ a "V" Guide
- Tape Roll Lengths: 1000 yd., 1500 yd., 2000 yd.
- Heavy Duty Frame
- UL Approved Electrical Parts
- Capable of Interchanging 2" or 3" Tape Heads