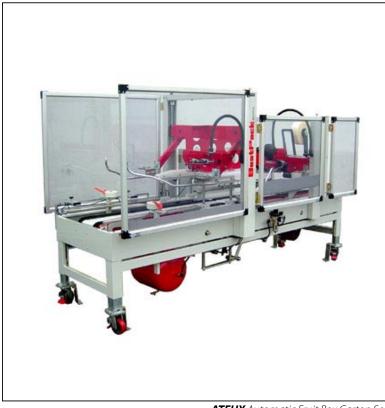

## series overview -

The BestPack® ATFUX Series carton sealer is an operator free carton sealing machine, using pressure sensitive tape, designed to cater to heavy duty needs of packing houses using HSC cartons. Great for use in packaging oranges, potatoes, or apples.

All systems incorporate our exclusive pop out pressure sensitive "High Speed" tape heads with patented tab adjustment.

ATFUX Automatic Fruit Box Carton Sealer

major features

- Self Centering Guide Rails
- Adjustable Compression Rollers
- Width/Height Adjustment on either side of machine
- Drive Belts are Equipped w/ a "V" Guide
- Tape Roll Lengths: 1000 yd., 1500 yd., 2000 yd.
- Heavy Duty Frame
- UL Approved Electrical Parts
- Capable of Interchanging 2" or 3" Tape Heads

standard features

Sealer Includes Four Stations:

1) An indexer station

2) A positive outer sleeve lifter station with shaker, to assure proper squaring of the top flaps before entering the flap folding station

- 3) A flap fold station closes the top flaps
- 4) A final station seals the top and bottom flaps leaving the top and bottom flaps sealed but not tabbed together

ATFUX Series

## World Leader in Sophisticated Packaging Systems

**standard** features (cont'd)

- Exclusive Pop-out pressure sensitive "high speed" tape heads w/ patented tab adjustment and noise reduction arm
- Maintenance Free, Oil-less Air Cylinders
- Easy to thread tape heads
- Operation Manual and Spare Parts Kit