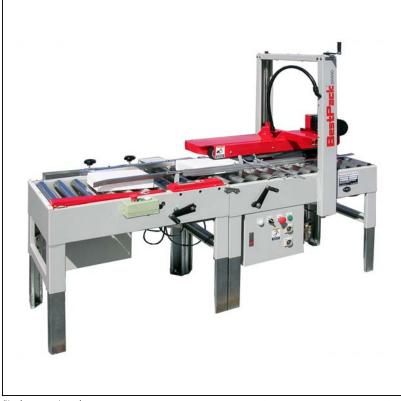

#### series overview

The BestPack® MT1EB Series is unique it its kind. Capable of sealing any carton needing only a one-edge bottom seal, this type of seal is perfect for FOL and clamshell cartons. With its unique one-edge design and high-speed throughput of 45 cartons/minute, this oneedge sealer is a great addition to BestPack's extensive line of carton sealing machinery.

All systems incorporate our exclusive pop out pressure sensitive "High Speed" tape heads with patented tab adjustment. Also available in Stainless Steel.

MT1EB Series

### machine & carton specifications

- Power Requirements: 110 Volts 60 Hz, 1.9 A, 122 watts/motor
- Speed: Up to 45 cartons/minute
- Tape Head: Standard: 2", Available: 3"
- Shipping Weight: 350 lbs