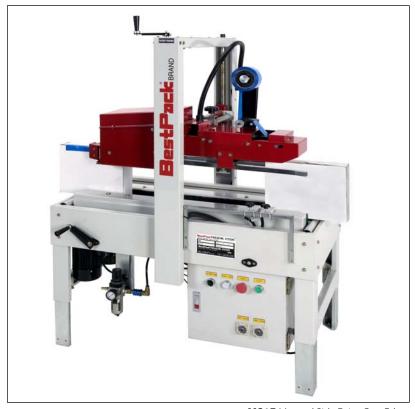

#### series overview -

The BestPack® MS1E Series is the newest addition to the BestPack carton sealing family. Capable of sealing any carton needing only a one-edge seal, this type of seal is perfect for FOL and clamshell cartons. With its unique one-edge design and high-speed throughput of 45 cartons/minute, this one-edge sealer is a great addition to BestPack's extensive line of carton sealing machinery.

### major features

- 2 Side Driven Belts
- Adjustable Bed Height from 24.5" to 30.75"
- Box Top Compression Unit
- Tape Roll Lengths: 1000 yd., 1500 yd., 2000 yd.
- Heavy Duty Frame
- UL Approved Electrical Parts
- Designed for Uniform Applications
- Rugged Construction
- Cost Effective

### standard features

- Exclusive Pop-out pressure sensitive "high speed" tape head with patented tab adjustment and noise reduction arm
- Maintenance Free, Oil-less Cylinders
- Operation Manual

### machine & carton specifications

Power Requirements: 115 Volts 60 Hz, 1.9 A, 122 watts/motor

• Speed: Up to 45 cartons/minute

• Tape Head: Standard: 2", Available: 3"

• Shipping Weight: 350 lbs