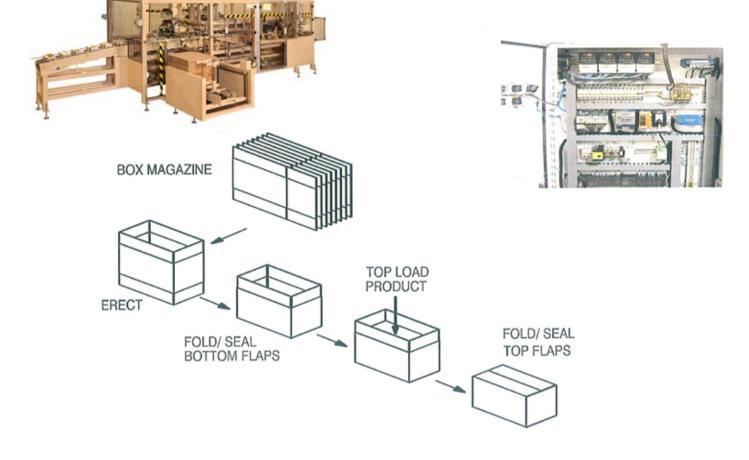

## **COMPACKER TL-3** TOP LOAD CASE PACKAGING SYSTEMS

Will erect case, accumulate product, load and seal cases for: Meat-Dairy, Processed Foods, Fruit, Vegetables, Plastic and Glass Containers, Chemicals, Fasteners, and other Industrial Applications.

The COMPACKER TL-3 is a custom engineered automatic top load case packing machine. The machine's efficient, space-saving design tailored to your particular requirements and allows the capabilities of case erecting, product accumulation, loading and sealing. Through the use of production tested designs backed by 50 years of Compacker experience and proven performance, the COMPACKER TL-3 provides optimum productivity and cost efficiency.

## Features

- Fully automatic operation
- · Choice of case styles
- Accumulates and top loads product in a variety of pack patterns
- Accepts products in an assortment of shapes and sizes
- Easy changeover with most adjustments made by hand cranks requiring no special tools
- Easy-to-load large capacity case magazine
- Speeds up to 20 cases a minute (dependent on line speed and product size.)