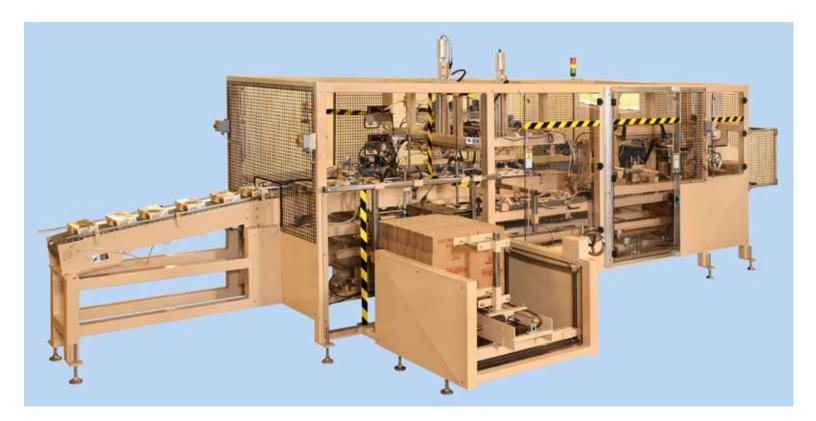

## **COMPACKER TL-3** TOP LOAD CASE PACKAGING SYSTEMS

Will erect case, accumulate product, load and seal cases for: Meat-Dairy, Processed Foods, Fruit, Vegetables, Plastic and Glass Containers, Chemicals, Fasteners, and other Industrial Applications.

The COMPACKER TL-3 is a custom engineered automatic top load case packing machine. The machine's efficient, space-saving design tailored to your particular requirements and allows the capabilities of case erecting, product accumulation, loading and sealing. Through the use of production tested designs backed by 50 years of Compacker experience and proven performance, the COMPACKER TL-3 provides optimum productivity and cost efficiency.