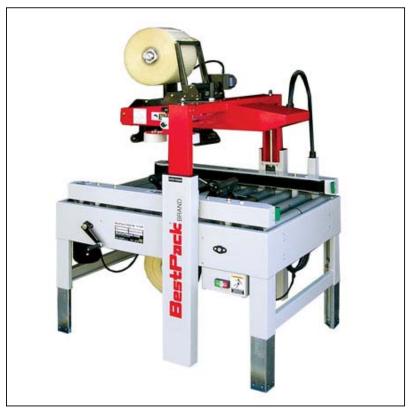

## Manual Sidedrive Dual Mast 6" Carton Sealer (MSD22-6)

**MSD** Series

#### series overview -

The BestPack® MSD 6" Series Semi-Automatic Uniform Tape Carton Sealers is an operator-fed solution for cartons needing a 6" seal. This machine is perfect for applications needing tamper protection or where pilferage is an issue.

All systems incorporate our exclusive pop out pressure sensitive "High Speed" tape heads with patented tab adjustment, and the dual (telescopic) masts allow for an extra 4" carton height extension on the upper assembly.

### major features

- •Two Side Belts
- •Telescopic Mast Design
- •Extra 4" Carton Height Adjustment Available on Upper Assembly
- •Adjustable Bed Height 24.6" to 30.75"
- Width/Height Adjustment either side of machine
- •Exclusive 4 roller top compression
- •Tape Roll Lengths: 1000 yd., 1500 yd., 2000 yd.
- ·Heavy Duty Frame
- •UL Approved Electrical Parts
- •Designed for uniform applications Capable of Interchanging 2" or 3" Tape Heads
- •Electrical on/off box can be mounted on either side of machine