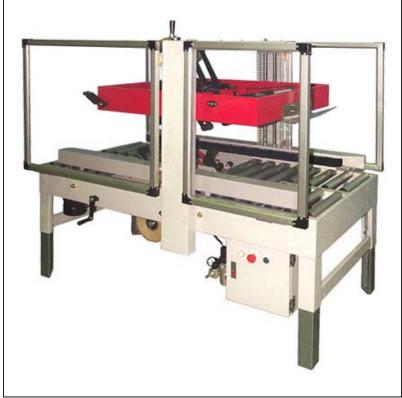

## World Leader in Sophisticated Packaging Systems

MS2TP Manual Side Drive 2 Top Tapehead

series overview -

The BestPack® MS2TP Series carton sealer is operator-fed and adjustable. It is designed to lay two strips of tape on the top of the carton. This becomes necessary where the major flaps do not meet in the middle of the carton, and the cost of staples is not acceptable. This series sealer eliminates all together the need for staples on the top of the carton.

All systems incorporate our exclusive pop-out pressure sensitive "High Speed" tape heads with patented tab adjustment. These units are also available in Stainless Steel.

major features

- Two Side Belts
- Adjustable Bed Height from 24.5" to 30.0"
- Width/Height Adjustment on either side of machine
- Box Top Compression Unit
- Tape Roll Lengths: 1000yd, 1500yd, 2000yd.
- Heavy Duty Frame
- UL Approved Electrical Parts
- Capable of Interchanging 2" or 3" Tape Heads

standard features

• Exclusive Pop-out pressure sensitive "high speed" tape head with patented tab adjustment and noise reduction arm

Operation Manual and Spare Parts Kit

**MS2TP** Series

## machine & carton specifications

- Power Requirements: 110 Volts 60 Hz
- Speed: Up to 27 cartons/minute
- Tape Head: Standard: 2", Available: 3"

## series comparison table

| Model      | Machine Size                | Carton Range                                         | Cartons/Min. |
|------------|-----------------------------|------------------------------------------------------|--------------|
| MS2TP 22-2 | (45.3″) x (35.0″) x (60.3″) | (6.0" - Unlimited") x (7.5" - 21.0") x (6.8"- 17.8") | Up to 27     |