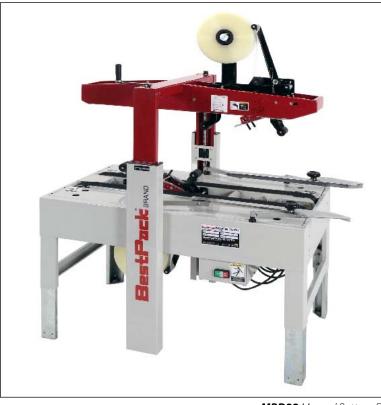

### series overview

The BestPack® MBD Series are operator-fed, adjustable, cartonsealing machines designed to cater to the needs of light to heavy duty, uniform carton closure applications.

The two bottom belts are driven by one bottom drive electric 110V UL approved motor. The MBD Series are also designed with four adjustable legs for quick easy height adjustment to production lines.

All systems incorporate our exclusive pop out pressure sensitive "High Speed" tape heads with patented tab adjustment.

MBD22 Manual Bottom Drive

#### major features -

- Two Bottom Belts
- Telescopic Mast Design
- Adjustable Bed Height from 23.5" to 30.00"
- Box Top Compression Unit
- Height Adjustment either side of machine
- Extra 4" Carton Height Adjustment Available on Upper Assembly
- Guide Rail Centering Mechanism
- Tape Roll Lengths: 1000 yd., 1500 yd., 2000 yd.
- Heavy Duty Frame
- Sealer available in 2" or 3" tape heads

standard features

- Exclusive Pop-out pressure sensitive "high speed" tape head with patented tab adjustment and noise reduction arm
- Operation Manual and Spare Parts Kit

**MBD** Series