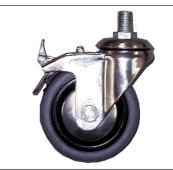

### optional features

- Locking heavy-duty caster (4 casters)
- Stainless steel
- Low or No Taper Sensor
- Interlock Safety Gates
- Packing Tray

**Locking Castors** 