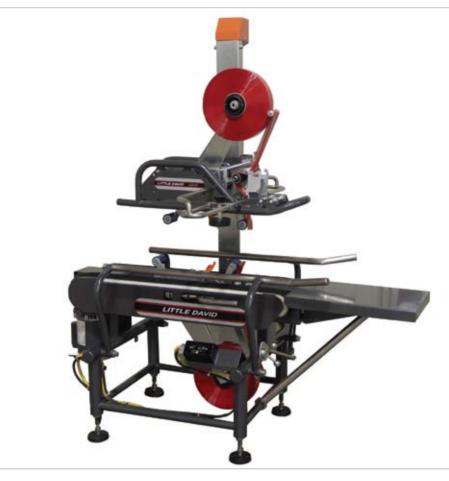

# Case Sealer LD-X

# Functional Case Sealing for the Real World

This semi-automatic case sealer is designed to help achieve increased efficiency in your packaging lines. Simplified maintenance features help the LD-X claim it's name as the most versatile semi-automatic case sealer on the market.

#### Features of the LD-X Include:

- Quick-Release Drive Belts: Patent Pending feature allows belts to be changes in less than 3 minutes
- 2" to 3" Tape Conversion in Field
- Easy Access Motor Mounts: Allow for fast changover
- Simplified Set-Up: From pallet to production in less than 10 minutes
- Similar Change Changover in Field: Change product flow direction without costly custom modifications