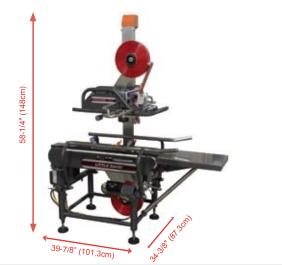

# **Dimensions of the LD-X:**

#### Weight

269 lbs. uncrated

#### **Case Capacity**

Length: 4-1/2" - infinite

Width: 5-1/2" - 28"

**Height** 4-1/2" - 24"

Note: Certain length x width x height combinations may not process due to unstable conveying conditions.