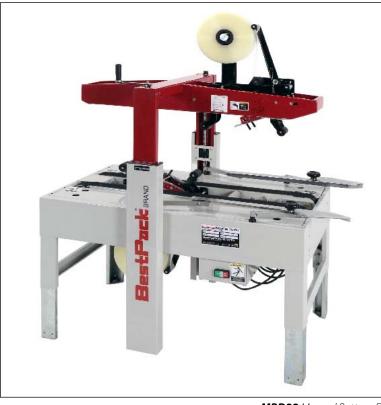

### series overview

The BestPack® MBD Series are operator-fed, adjustable, cartonsealing machines designed to cater to the needs of light to heavy duty, uniform carton closure applications.

The two bottom belts are driven by one bottom drive electric 110V UL approved motor. The MBD Series are also designed with four adjustable legs for quick easy height adjustment to production lines.

All systems incorporate our exclusive pop out pressure sensitive "High Speed" tape heads with patented tab adjustment.

MBD22 Manual Bottom Drive

#### major features -

- Two Bottom Belts
- Telescopic Mast Design
- Adjustable Bed Height from 23.5" to 30.00"
- Box Top Compression Unit
- Height Adjustment either side of machine
- Extra 4" Carton Height Adjustment Available on Upper Assembly
- Guide Rail Centering Mechanism
- Tape Roll Lengths: 1000 yd., 1500 yd., 2000 yd.
- Heavy Duty Frame
- Sealer available in 2" or 3" tape heads

standard features

- Exclusive Pop-out pressure sensitive "high speed" tape head with patented tab adjustment and noise reduction arm
- Operation Manual and Spare Parts Kit

MBD Series